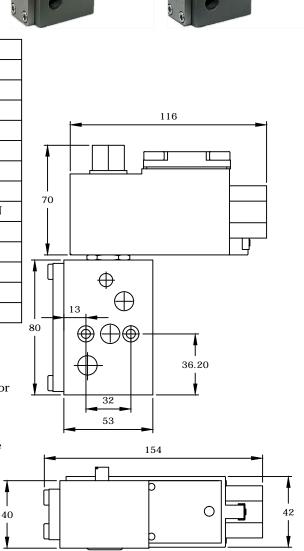

## **Technical Specifications :**

| Model               | KN-3252-CM-14                 |           |       |
|---------------------|-------------------------------|-----------|-------|
| Description         | 3/2 & 5/2 Combined Valve      |           |       |
| Operation           | Internal Pilot Operation      |           |       |
| Orifice             | 6mm                           |           |       |
| Operating pr (bar)  | 2 to 10                       |           |       |
| Port Connection     | 1/4" BSP (F)                  |           |       |
| Body Material       | Valve Body -Hard anodized(AL) |           |       |
|                     | Internal :- SS 430 F , Brass  |           |       |
| Seal Material       | Hi-Nitrile                    | NBR       | VITON |
| Voltage Range       | 230 VAC 6W                    | 24 VDC 8W |       |
| Power Consuption    | 6 W                           | 8 W       |       |
| Solenoid Enclosure  | Junction Box                  |           |       |
| Cable Entry         | 1/2"NPT (F) Side Cable Entry  |           |       |
| Class of Insulation | Class F Instalation           |           |       |